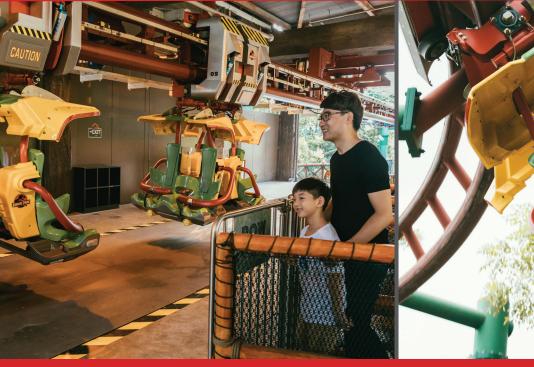

## SWING THING

The Swing Thing coaster gives riders of all ages a unique and smooth flying sensation. As riders, with feet dangling, swing from front-to-back and side-to side around turns, over hills, and down drops, making this coaster unlike any other. The award-winning Swing Thing provides a dampened experience that eliminates the jerks and pops of normal suspended coasters.

#### SWING IN 4 DIRECTIONS

Bogie design provides exclusive front-to-back and side-to-side articulation for added thrill and unique experiences

#### INCREASED AUDIENCE

Supports 1.02-m (40-in) Minimum Passenger Height. Offers exciting experiences for every age group