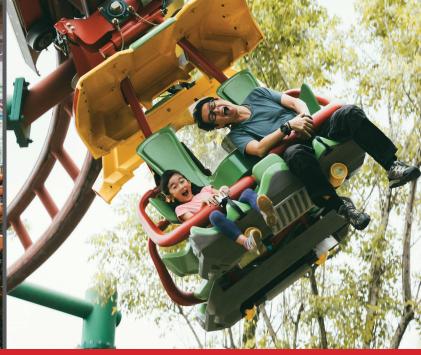

## SWING THING

The Swing Thing coaster gives riders of all ages a unique and smooth flying sensation. As riders, with feet dangling, swing from front-to-back and side-to side around turns, over hills, and down drops, making this coaster unlike any other. The award-winning Swing Thing provides a dampened experience that eliminates the jerks and pops of normal suspended coasters.

#### GIVE RIDERS CONTROL

Lever and water-bomb design enables riders to bomb *when* they want, and *how much* they want.

#### MAKE IT RAIN

Water-bombing feature provides riders with up to 19 L (5 g) of water to be used throughout the ride. It only takes 20 seconds to re-fill