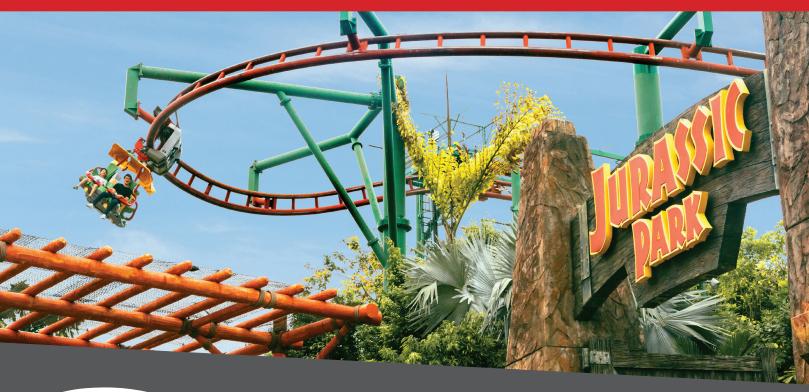

## SWING THING

The Swing Thing coaster gives riders of all ages a unique and smooth flying sensation. As riders, with feet dangling, swing from front-to-back and side-to side around turns, over hills, and down drops, making this coaster unlike any other. The award-winning Swing Thing provides a dampened experience that eliminates the jerks and pops of normal suspended coasters.

#### SWING IN 4 DIRECTIONS

Bogie design provides exclusive front-to-back and side-to-side articulation for added thrill and unique experiences

#### TOTAL IMMERSION

Increase the experience by coasting above water features or other attractions of your choice with custom layouts.