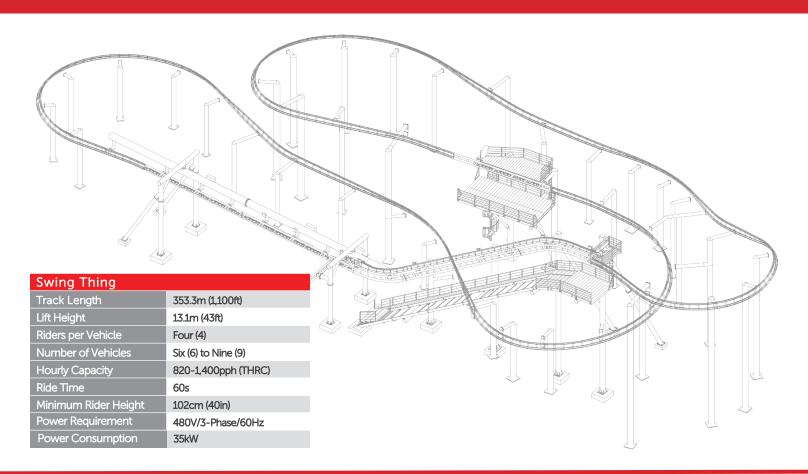

## SWING THING

The Swing Thing coaster gives riders of all ages a unique and smooth flying sensation. As riders, with feet dangling, swing from front-to-back and side-to side around turns, over hills, and down drops, making this coaster unlike any other. The award-winning Swing Thing provides a dampened experience that eliminates the jerks and pops of normal suspended coasters.

#### INCREASED AUDIENCE

Supports 1.02-m (40-in) Minimum Passenger Height. Offers exciting experiences for every age group