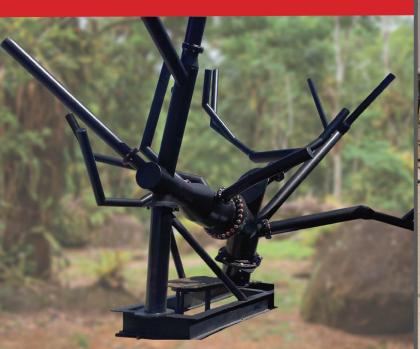

# SHOW ACTION EQUIPMENT

Our Show Action Equipment takes lifting, animating, and projecting rides to the next level. Setpoint specializes in working with your ideas and themes to combine show action sets with ride systems. These heavy-duty and highly-reliable solutions enhance your creative team's ability to produce unique shows, while keeping the attractions safe and exciting for riders of all ages.

# SHOW ACTION EQUIPMENT

At Setpoint, the **Genius Within** means sustaining the magic with 100% reliability and no show stoppages. We understand the importance of the show, and that broken equipment means a compromised guest experience. That is why we design and manufacture show action equipment that exceeds the industries highest uptime and safety requirements.

- \* Designed for 365, 16-hour days.
- \* Proven 100% up-time. No show stoppages.
- \* Can be delivered with ride systems.
- \* Large scale animatronics.
- \* Includes projector domes and lift systems.
- \* Custom designs to meet theme requirements.