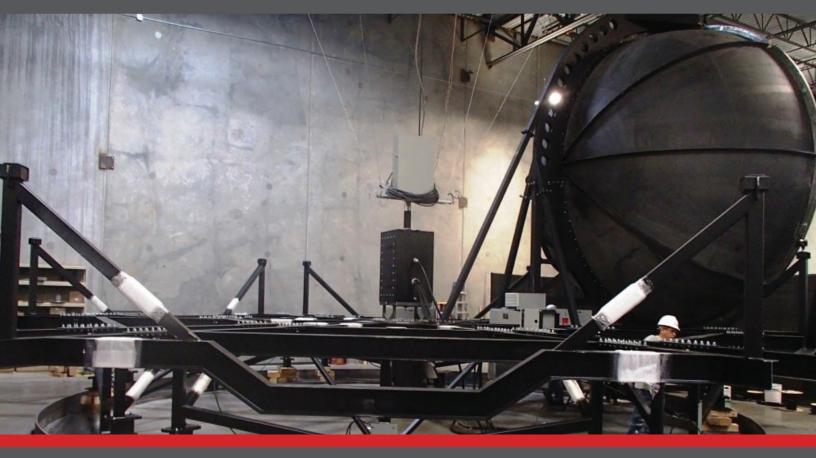

# SHOW ACTION EQUIPMENT

Our Show Action Equipment takes lifting, animating, and projecting rides to the next level. Setpoint specializes in working with your ideas and themes to combine show action sets with ride systems. These heavy-duty and highly-reliable solutions enhance your creative team's ability to produce unique shows, while keeping the attractions safe and exciting for riders of all ages.

# SHOW ACTION EQUIPMENT

At Setpoint, the **Genius Within** means sustaining the magic with 100% reliability and no show stoppages. We understand the importance of the show, and that broken equipment means a compromised guest experience. That is why we design and manufacture show action equipment that exceeds the industries highest uptime and safety requirements.

- \* Designed for 365, 16-hour days.
- \* Proven 100% up-time. No show stoppages.
- \* Can be delivered with ride systems.
- \* Large scale animatronics.
- \* Includes projector domes and lift systems.
- \* Custom designs to meet theme requirements.