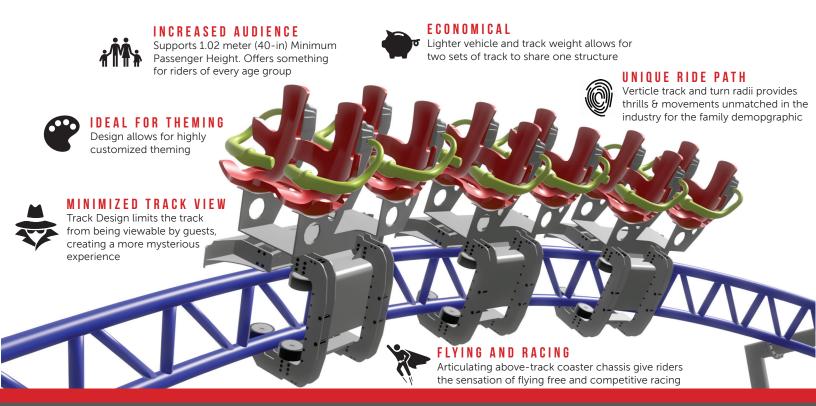

## Over-the-Top delivers:

- Limited profile coaster track
- Dueling racing-experience
- Exchanged lane boosting ...right lane then left
- Rope twist over and under ride experience
- Opposing Cobra turns
- Near collision sensations
- · Weave in and out
- Alternating bunny hops (camel-humps)
- Opposing wall rides back
- Mirrored and non-mirrored elements
- Family Thrill version = no inversions
- High Thrill version = loop and/or barrel roll
- Dueling option allows for mixed demographics that can be separated by rider height.

In addition to the latest in adrenaline and fun, the economics of adding this coaster to your park is a quick stand-out feature. Unlike previous dueling coasters, which in essence are two separate coasters running side-by-side, the Over-the-Top coaster utilizes common structure to support both tracks, saving money and installation time in both structure and the in-ground columns. The Vertical track allows for dueling vehicles to run closer together than any other dueling coaster. Additionally the Over-the-Top coaster also maintains ASTM and International Standards for Safety.