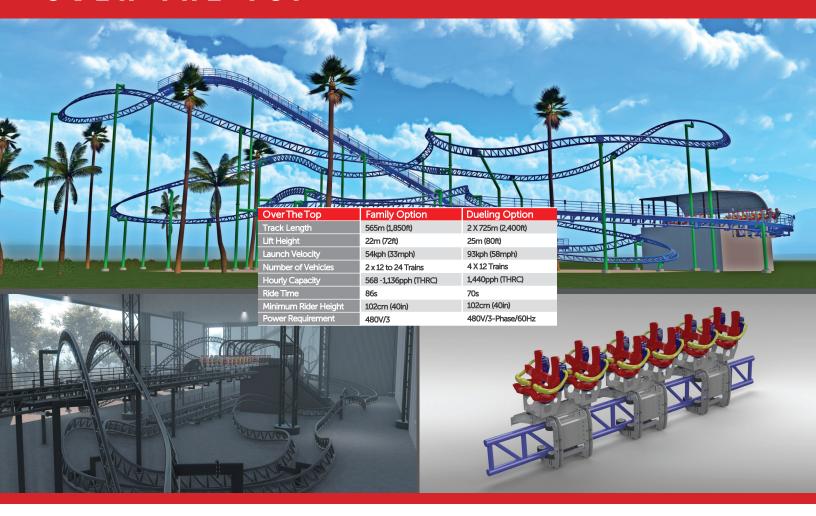

# OVER THE TOP

What could be better than a roller coaster? How about TWO roller coasters where passengers ride and race side-by-side. TWO racing coasters that deliver the rider and market new and exciting features, and an over-the-top experience unlike anything they have ridden before. Setpoint's new Over-the-Top Dueling Coaster offers a Vertical Track design that delivers unrivaled family thrill with maneuvers not possible with standard track design. This first-to-market experience, and an exciting Dueling Option provides theme parks and attractions with new marketing opportunities.

In addition to the latest in adrenaline and fun, the economics of adding this coaster to your park is a quick stand-out feature. Unlike previous dueling coasters, which in essence are two separate coasters running side-by-side, the Over-the-Top coaster utilizes common structure to support both tracks, saving money and installation time in both structure and the in-ground columns. The Vertical track allows for dueling vehicles to run closer together than any other dueling coaster. Additionally the Over-the-Top coaster also maintains ASTM and International Standards for Safety.