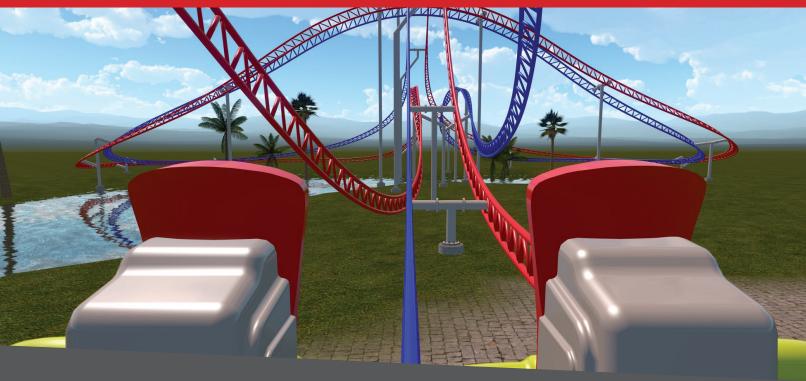

# OVER THE TOP

What could be better than a roller coaster? How about TWO roller coasters where passengers ride and race side-by-side. TWO racing coasters that deliver the rider and market new and exciting features, and an over-the-top experience unlike anything they have ridden before. Setpoint's new Over-the-Top Dueling Coaster offers a Vertical Track design that delivers unrivaled family thrill with maneuvers not possible with standard track design. This first-to-market experience, and an exciting Dueling Option provides theme parks and attractions with new marketing opportunities.

## Over-the-Top delivers:

- Limited profile coaster track
- Dueling racing-experience
- Exchanged lane boosting ...right lane then left
- Rope twist over and under ride experience
- Opposing Cobra turns
- Near collision sensations
- · Weave in and out
- Alternating bunny hops (camel-humps)
- Opposing wall rides back
- Mirrored and non-mirrored elements
- Family Thrill version = no inversions
- High Thrill version = loop and/or barrel roll
- Dueling option allows for mixed demographics that can be separated by rider height.