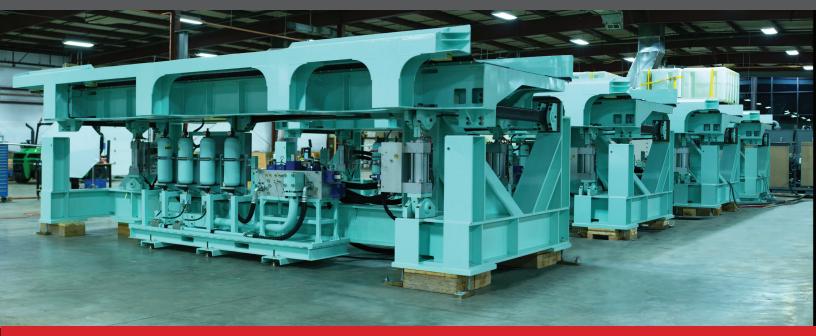

# HEAVY-DUTY MOTION BASES

Our Heavy-Duty Motion Base (HDMB) is built to exceed the highest operational up-time. With a class-leading payload allowance, the 3-DOF HDMB is a must-have for modern-day parks. Perfect for a highly themed cabin or a tour-bus turned into a motion show on your property, the HDMB is sure to leave both guests and your operations team smiling.

## HEAVY-DUTY MOTION BASES

Turn park tours and intellectual property into new & exciting sought-after attractions with guaranteed-to-run equipment

Single or multiple bases engineered to work in cooperation to extend ride experience