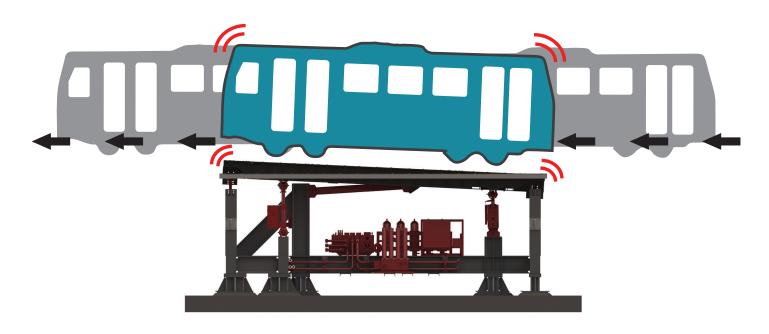

# HEAVY-DUTY MOTION BASES

Our Heavy-Duty Motion Base (HDMB) is built to exceed the highest operational up-time. With a class-leading payload allowance, the 3-DOF HDMB is a must-have for modern-day parks. Perfect for a highly themed cabin or a tour-bus turned into a motion show on your property, the HDMB is sure to leave both guests and your operations team smiling.

## HEAVY-DUTY MOTION BASES

Turn park tours and intellectual property into new & exciting sought-after attractions with guaranteed-to-run equipment

Single or multiple bases engineered to work in cooperation to extend ride experience