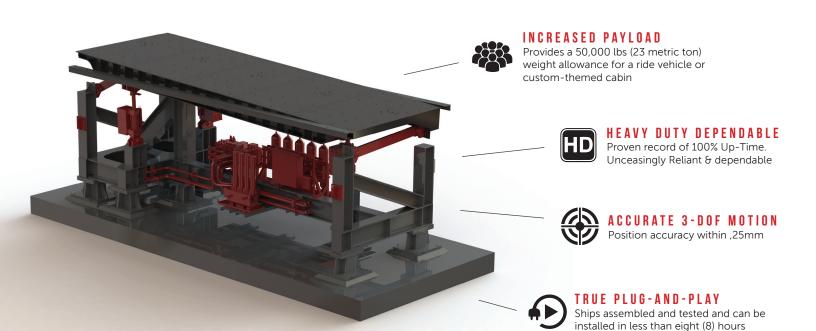

# HEAVY-DUTY MOTION BASES

Our Heavy-Duty Motion Base (HDMB) is built to exceed the highest operational up-time. With a class-leading payload allowance, the 3-DOF HDMB is a must-have for modern-day parks. Perfect for a highly themed cabin or a tour-bus turned into a motion show on your property, the HDMB is sure to leave both guests and your operations team smiling.

## HEAVY-DUTY MOTION BASES

Turn park tours and intellectual property into new & exciting sought-after attractions with guaranteed-to-run equipment

Single or multiple bases engineered to work in cooperation to extend ride experience