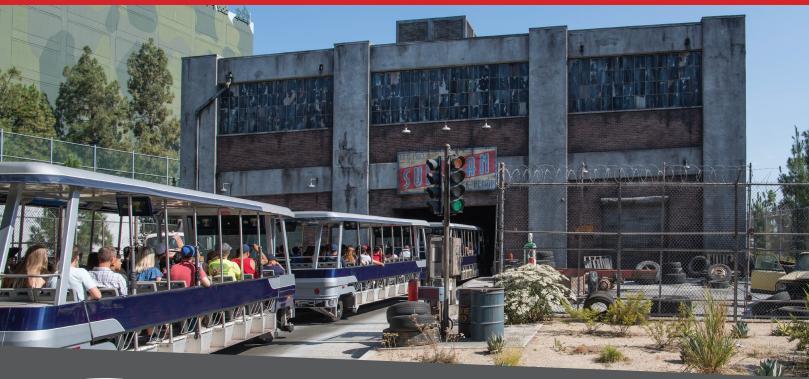

# HEAVY-DUTY MOTION BASES

Our Heavy-Duty Motion Base (HDMB) is built to exceed the highest operational up-time. With a class-leading payload allowance, the 3-DOF HDMB is a must-have for modern-day parks. Perfect for a highly themed cabin or a tour-bus turned into a motion show on your property, the HDMB is sure to leave both guests and your operations team smiling.

## HEAVY-DUTY MOTION BASES

Turn park tours and intellectual property into new & exciting sought-after attractions with guaranteed-to-run equipment

Single or multiple bases engineered to work in cooperation to extend ride experience